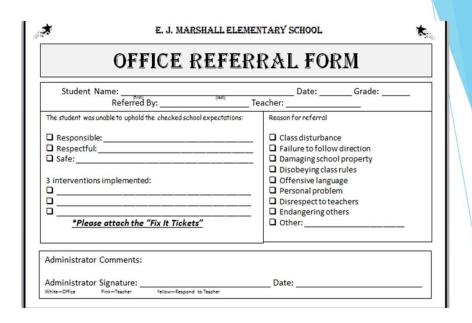

# Superhero Scholars will only occasionally have a negative consequence...

Unfortunately, there can be negative consequences for not showing positive behaviors.

- Teacher Expectations Reminders (not bad, we all need some)
- Fix-It Tickets: 3 will be some reflection time in the Opportunity Room
- Phone calls home by teachers (not great)
- Office Referrals (bad, avoid these)