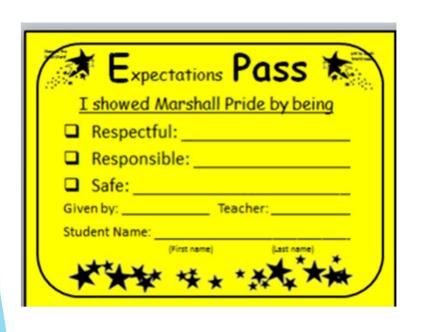

# Superhero Scholars receive awards.

- Superstar Expectations-being responsible, respectful, and safe in all that you do <u>AND</u> no Fix-it-tickets for the trimester!
- Academic Achievement-being a responsible learner
- Academic Improvement-showing great growth as a responsible learner
- Perfect Attendance-Being responsible and being in school each and every day
- ▶ Teacher's Choice-teacher chooses!