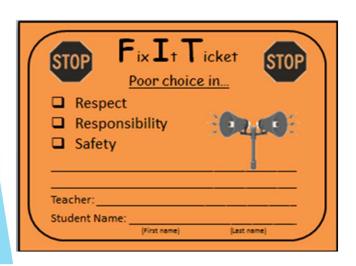

# Superhero Scholars will only occasionally have a negative consequence...

Unfortunately, there can be negative consequences for not showing positive behaviors.

- Teacher Expectations Reminders (not bad, we all need some)
- Fix-It Tickets: 3 will be some reflection time in the Opportunity Room
- Phone calls home by teachers (not great)
- Office Referrals (bad, avoid these)